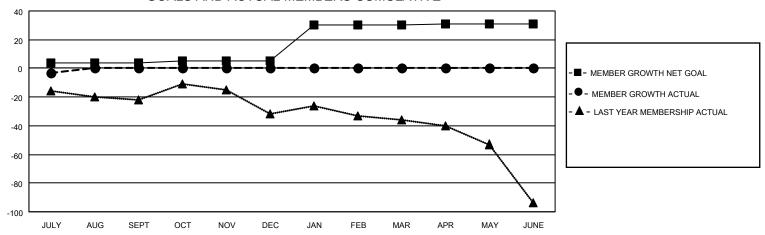

#### GOALS AND ACTUAL MEMBERS CUMULATIVE

| DROPPED CLUBS: 0 |   | 0 CLUBS OF 45 ADDED 1 OR MORE NEW MEMBERS | GENDER DISTRIBUTION             |              |     |
|------------------|---|-------------------------------------------|---------------------------------|--------------|-----|
|                  |   | NEW MEMBERS                               | MALE                            | 892 (77.16%) |     |
|                  |   |                                           | FEMALE                          | 264 (22.84%) |     |
| DROPPED MEMBERS  |   |                                           |                                 |              |     |
| DECEASED         | 0 | CLICK HERE FOR CUMULATIVE                 | TOTAL FAMILY UNIT MEMBERS       |              | 154 |
| CLUB CANCELLED   | 0 | MEMBERSHIP DATA                           | FAMILY MEMBERS PAYING HALF DUES |              | 00  |
| OTHER            | 3 |                                           |                                 |              | 80  |
| TOTAL            | 3 |                                           | Bolo                            |              |     |